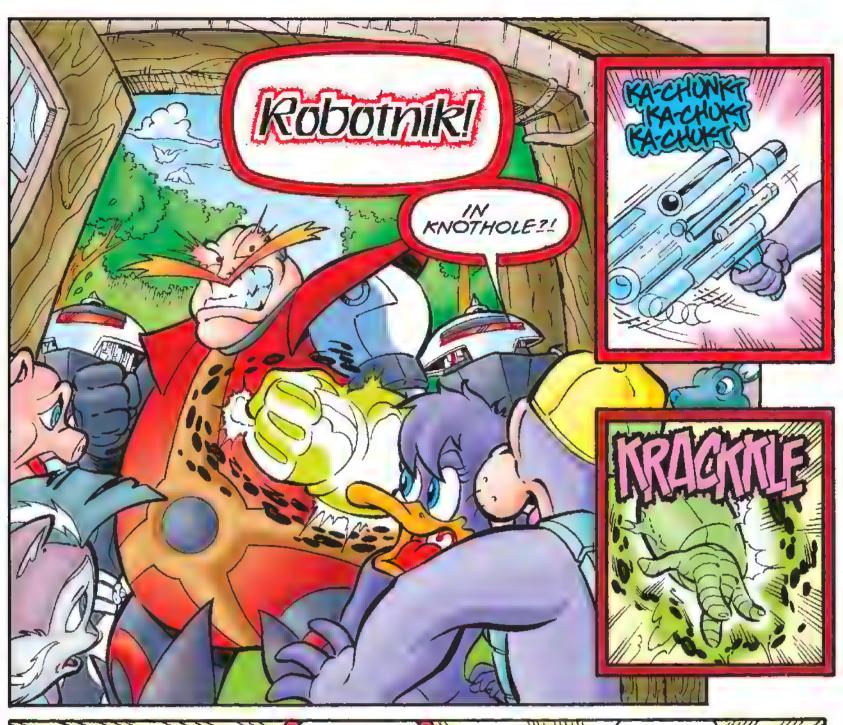

Planet Mobius were forced into war, defending themselves against the conspiracy of Julian, former Warlord of the Ringdom of Acorn. Most notable of these "Freedom fighters" is a team led by the King's own daughter, and championed by the swiftest hero in the land. While their past efforts have been valiant, they have been a far cry from the total defeat of the rechristened Dr. Robotnik.

Pronouncing sentence, the hing condemned the "former" hero to a life of imprisonment. While it is clear that treachery and deceil abound, it is equally unclear who all the conspirators are of this swift injustice. While it is certain that the dark forces of Robotropolis are preparing their next move, it is equally uncertain whether our heroes will rally recreating the former glory of the once-gleaming city of Mobotropolis.